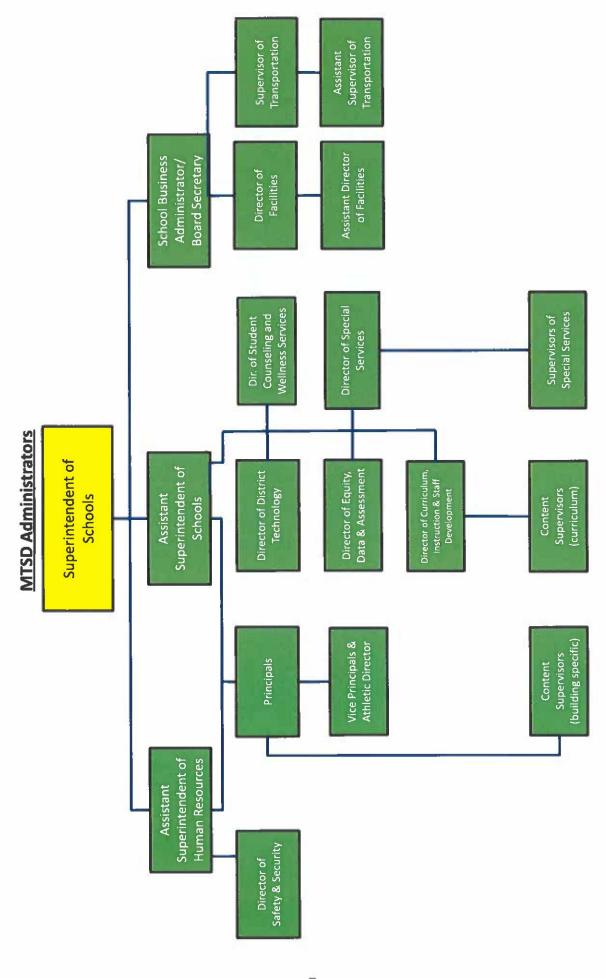

The Annual Comprehensive Financial Report is presented in four sections as follows:

- -The Introductory Section includes this transmittal letter, the District's organizational chart and a list of principal officials.
- -The Financial Section begins with the Independent Auditors' Report and includes the Management's Discussion and Analysis, the Basic Financial Statements and Notes providing an overview of the School District's financial position and operating results, and other schedules providing detailed budgetary information.
- -The Statistical Section includes selected financial and demographic information, generally presented on a multi-year basis.
- -The Single Audit Section The District is required to undergo an annual single audit in conformity with the provisions of the Single Audit Act Amendments of 1996, P.L. 104 156 and the Uniform Guidance and the New Jersey OMB's Circular 15-08, "Single Audit Policy for Recipients of Federal Grants, State Grants, and State Aid Payments." Information related to this single audit, including the auditor's report on the internal control structure and compliance with applicable laws and regulations and findings and recommendations, are included in the single audit section of this report.